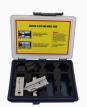

### Mandatory parts for usage

### Adaptor plate kit

You can choose adaptor plates for fiber sizes between 0.8 - 4.5 mm.

One adaptor plate kit is included in the purchase of NanoFlow MAX