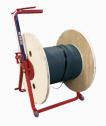

#### Midi drum rack

We recommend a drum rack for easy, safe roll out of microfiber. Easy to transport and secures the fiber.