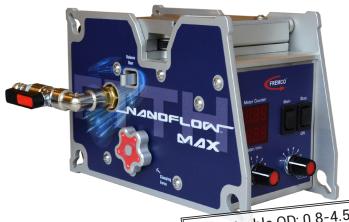

Fiber/cable OD: 0.8-4.5 mm Duct size OD: 3-12.7 mm

# **NANOFLOW MAX**

### Mandatory parts for usage



### Adaptor plate kit

You can choose adaptor plates for fiber sizes between 0.8 - 4.5 mm.

One adaptor plate kit is included in the purchase of NanoFlow MAX

### Recommeded accessories for usage



#### Lubrication

We recommend FlowLUB 5000 for micro cable from 3.0-4.5 mm.

Utilization of lubrication during fiber blowing increases blowing distance by a factor of 2-3.



#### Midi drum rack

We recommend a drum rack for easy, safe roll out of microfiber. Easy to transport and secures the fiber.



## Sponges for duct cleaning

For micro cable from 3.0-4.5 mm, clean duct with sponges before installing cable.

If you are in need of competent feedback on your fiber blowing project, do n