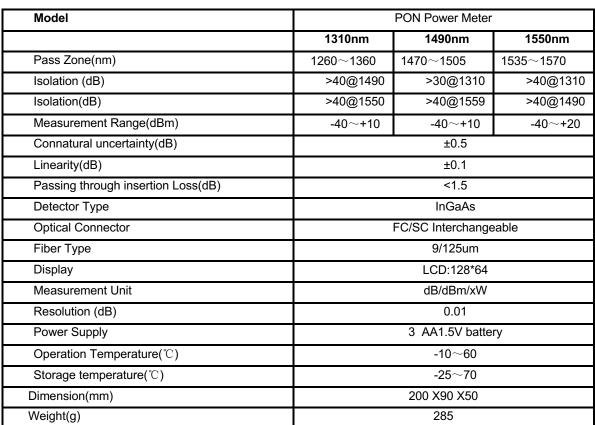

## **PON Power Meter**

## 1.Description

**This PON Power Meter** target at the FTTx application and maintenance. This PON power meter is able to simultaneously test and estimate the signals of the voice, data and video. It is an essential and ideal tool for the construction and maintenance of the xPON projects.

## 2.Features

- Providing simultaneous measurement at EPON/GPON/GEPON for all three wavelengths on the fiber (1490nm, 1550nm,1310nm)
- Used in Burst mode measurement of 1310nm upstream
- Convenience for threshold setting, which can set the threshold on the tester
- USB communication port enables data transfer to a PC
- Offers up to 10 different threshold sets in total
- User self-calibration can be retrieved in computer through the software.
- 10 minutes Auto-off function can be activated or deactivated with keypad operation.